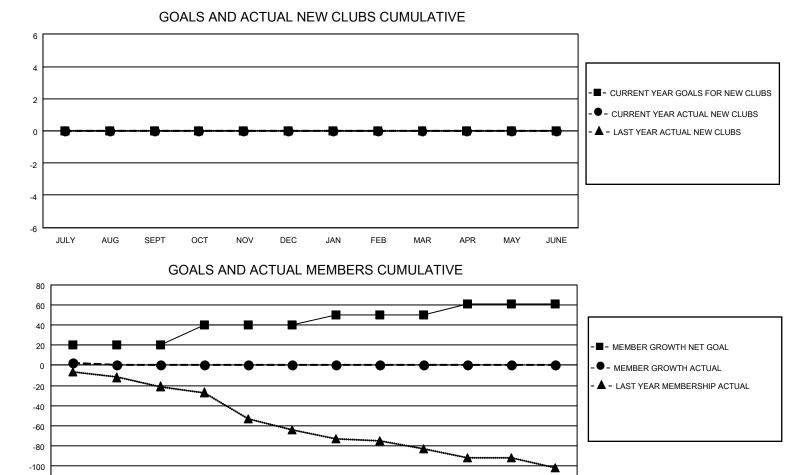

## LOCATION OHIO

District 13 OH1

Results as of: 7/31/2021

| Clubs                 |               |           |               | Members               |                          |                         |                                                    |  |  |
|-----------------------|---------------|-----------|---------------|-----------------------|--------------------------|-------------------------|----------------------------------------------------|--|--|
| RESULTS FOR 2021-2022 |               |           |               | RESULTS FOR 2021-2022 |                          |                         |                                                    |  |  |
| QUARTER               | NEW CLUB GOAL | NEW CLUBS | DROPPED CLUBS | QUARTER ME            | EMBER GROWTH NET<br>GOAL | MEMBER GROWTH<br>ACTUAL | DROPPED<br>MEMBERS ACTUAL<br>(including transfers) |  |  |
| JULY/AUG/SEPT         | 0             | 0         | 0             | JULY/AUG/SEPT         | 20                       | 8                       | 5                                                  |  |  |
| OCT/NOV/DEC           | 0             | 0         | 0             | OCT/NOV/DEC           | 20                       | 0                       | 0                                                  |  |  |
| JAN/FEB/MAR           | 0             | 0         | 0             | JAN/FEB/MAR           | 10                       | 0                       | 0                                                  |  |  |
| APR/MAY/JUNE          | 0             | 0         | 0             | APR/MAY/JUNE          | 11                       | 0                       | 0                                                  |  |  |

FEB

MAR

APR

MAY

JUNE

-120

JULY

AUG

SEPT

OCT

NOV

DEC

JAN

© Copyright 2021, Lions Clubs International, All Rights Reserved.